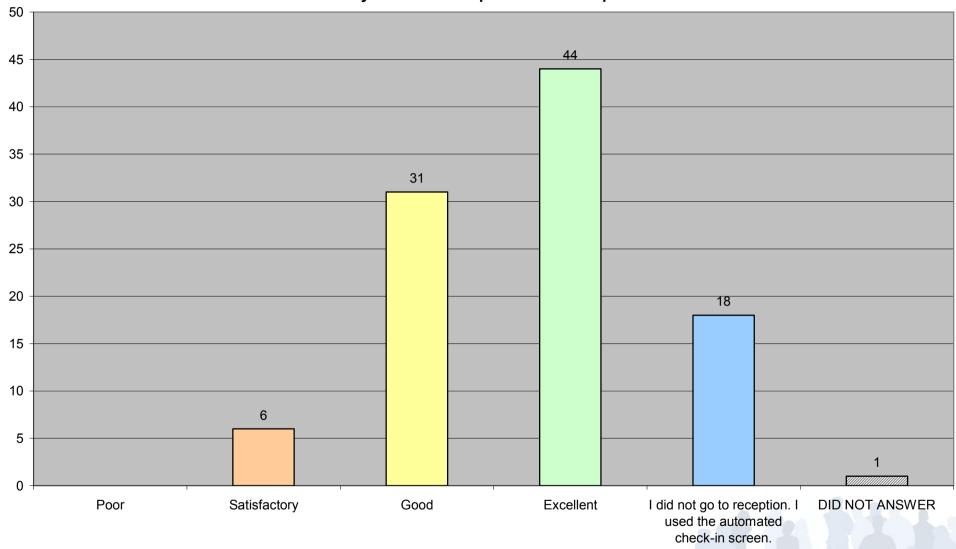

staff knowledge/effectiveness at using 'Free Slot Search' tool etc. Training if necessary.



## Rate the following statement: I feel I am able to get a GP consultation in advance

Result breakdown: Primary Booking Method



• Responses spread to negative answers for patients trying to book beyond 2 days in advance.



#### We operate a weekly extended hours Saturday morning GP clinic (pre-bookable only).

Result Breakdown: Do you find it difficult to attend during our normal hours?



I feel the practice should...

• Overall patients seem in favour of the Saturday clinic including the majority of those that answered 'Yes' to having difficulty booking during normal opening hours.



### Average waiting times in last 6 months





## How would you rate the helpfulness of reception staff?





## How would you describe the overall cleanliness of the building?