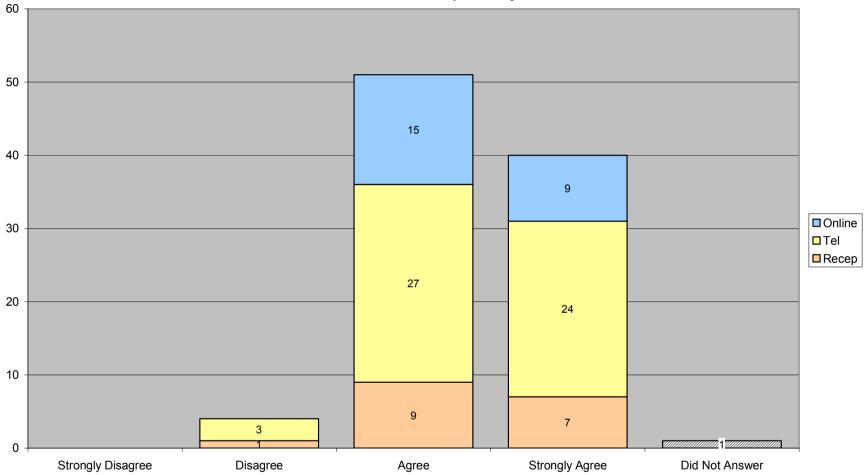

#### Rate the following statement: I feel I am able to get a GP consultation within 2 days

Result breakdown: Primary Booking Method

- Data suggests that those that book online find it easier to book an appointment in the next few days.

  Possibly due to this being a patient-led booking. i.e. Selection of available appointments are visible to patient rather than relying on a dialogue between patient and staff.
- IT Coordinator to investigate staff knowledge/effectiveness at using 'Free Slot Search' tool etc. Training if necessary.