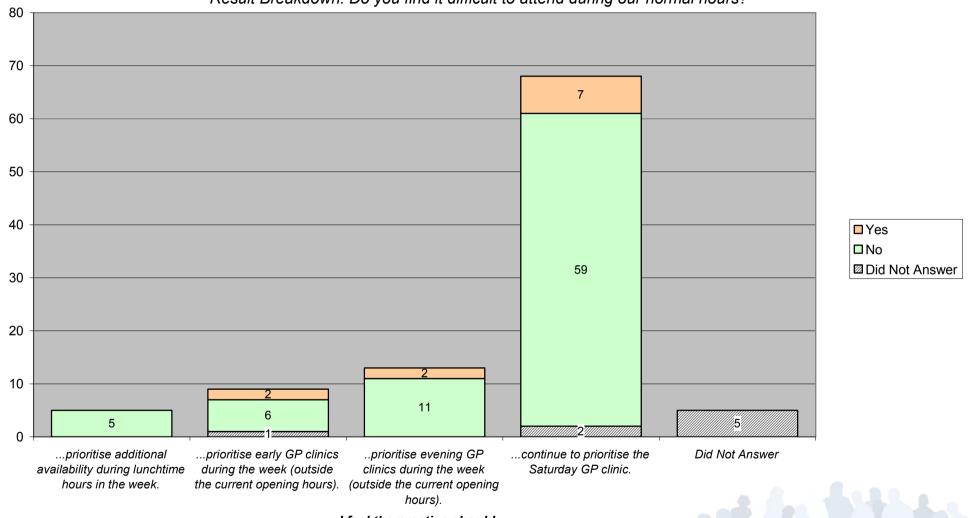

#### We operate a weekly extended hours Saturday morning GP clinic (pre-bookable only).

Result Breakdown: Do you find it difficult to attend during our normal hours?

I feel the practice should...

• Overall patients seem in favour of the Saturday clinic including the majority of those that answered 'Yes' to having difficulty booking during normal opening hours.