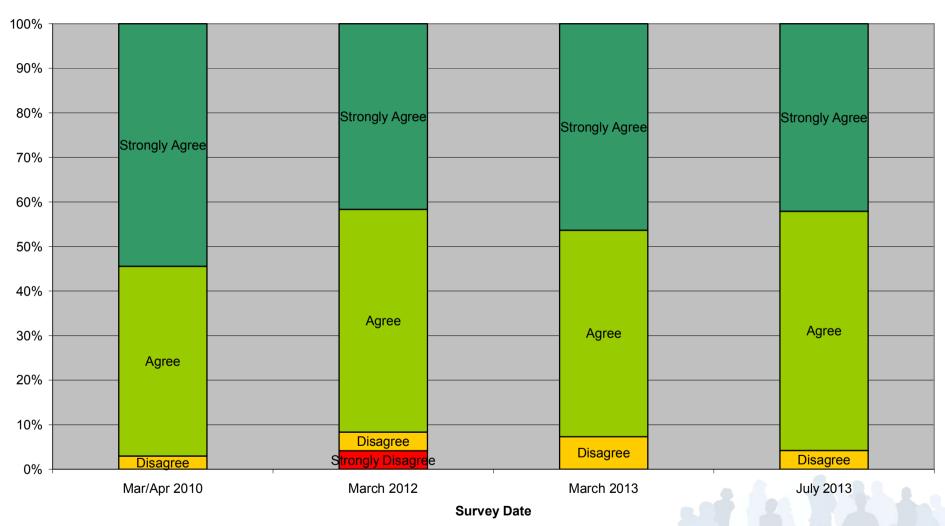

### I feel I am able to get a GP consultation with 2 days

(Comparison to prior surveys)