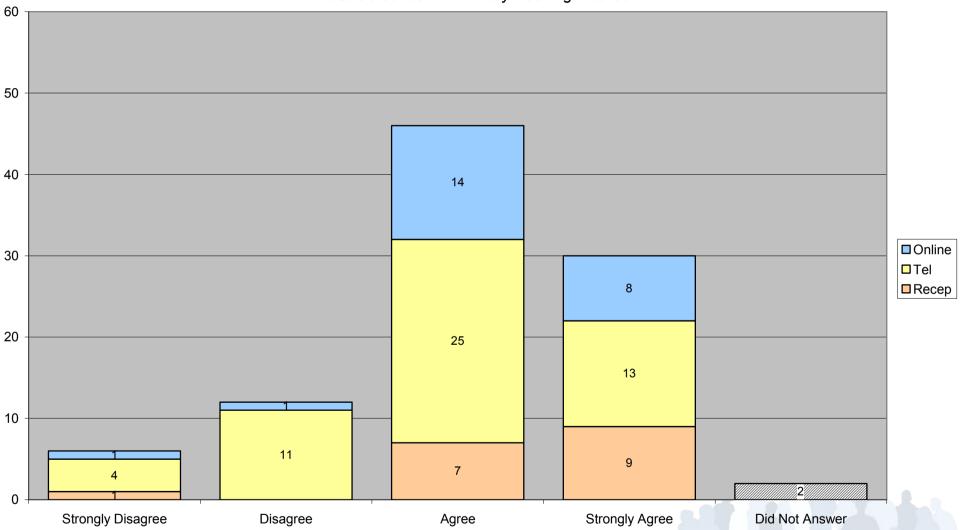

## Rate the following statement: I feel I am able to get a GP consultation in advance

Result breakdown: Primary Booking Method

• Responses spread to negative answers for patients trying to book beyond 2 days in advance.

#### We operate a weekly extended hours Saturday morning GP clinic (pre-bookable only).

Result Breakdown: Do you find it difficult to attend during our normal hours?

I feel the practice should...

• Overall patients seem in favour of the Saturday clinic including the majority of those that answered 'Yes' to having difficulty booking during normal opening hours.