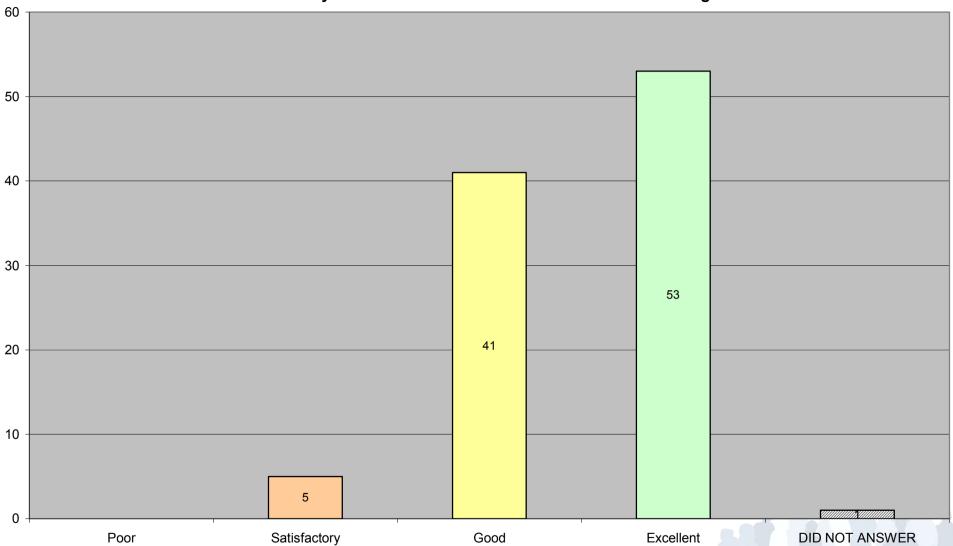

ining if necessary.



## Rate the following statement: I feel I am able to get a GP consultation in advance

Result breakdown: Primary Booking Method



• Responses spread to negative answers for patients trying to book beyond 2 days in advance.



#### We operate a weekly extended hours Saturday morning GP clinic (pre-bookable only).

Result Breakdown: Do you find it difficult to attend during our normal hours?



I feel the practice should...

• Overall patients seem in favour of the Saturday clinic including the majority of those that answered 'Yes' to having difficulty booking during normal opening hours.



### Average waiting times in last 6 months





## How would you rate the helpfulness of reception staff?





## How would you describe the overall cleanliness of the building?