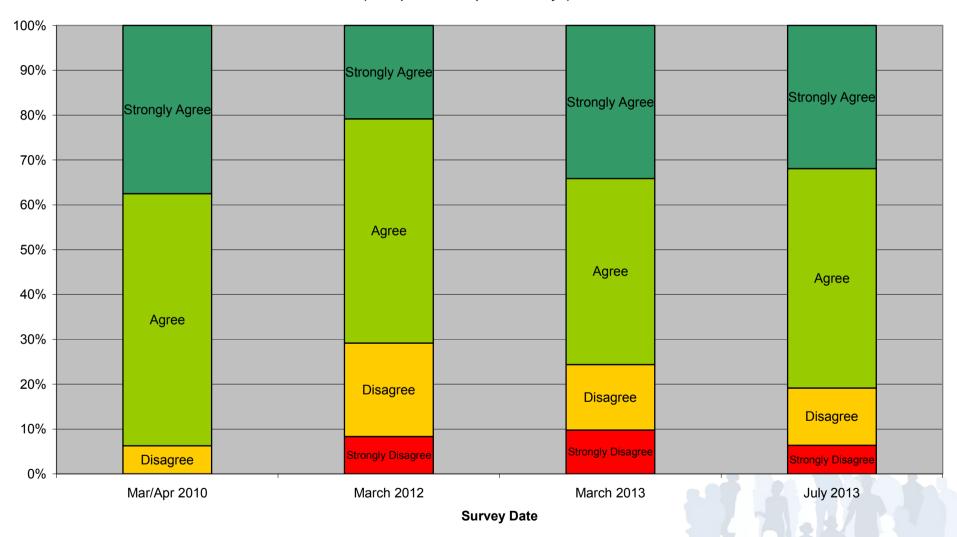

#### I feel I am able to book in advance to see a GP

(Comparison to prior surveys)

## Rate the following statement: I feel I am able to get a GP consultation in advance

Result breakdown: Primary Booking Method

• Responses spread to negative answers for patients trying to book beyond 2 days in advance.